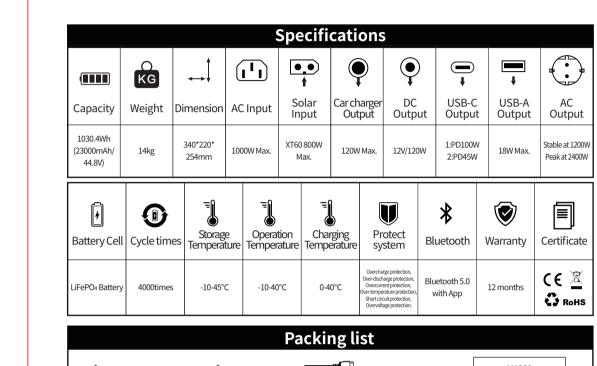

APP Instructions Power Zero can connect all your devices via Bluetooth or wi-fi to track your energy use and production in real

time, dynamically display the status data of the device in real time, and control the energy of the device in its

system triggers modifying and deleting devices.











Fault diagnosis Add Device Add via Bluetooth If your device is not successfully charged with this product, please follow the steps below: Ensure that the output port is open, LED indicator lights on the power button. 2.Check the LED power display, if it is 20% or less, please charge the product. 3.The power of the device you are using exceeds the maximum power of the port of the product. 4.The device link cable you are using is not plugged in well or has poor contact. Frequently Q&A Q: What is the battery type? LiFePO4 Battery. Q: Can the product be taken on the aircraft? No, According to the airline transportation standards, 100Wh capacity of lithium battery can not board settings Q: Can be charged with solar panels from a different brand? Yes. Please use solar panels that meet th