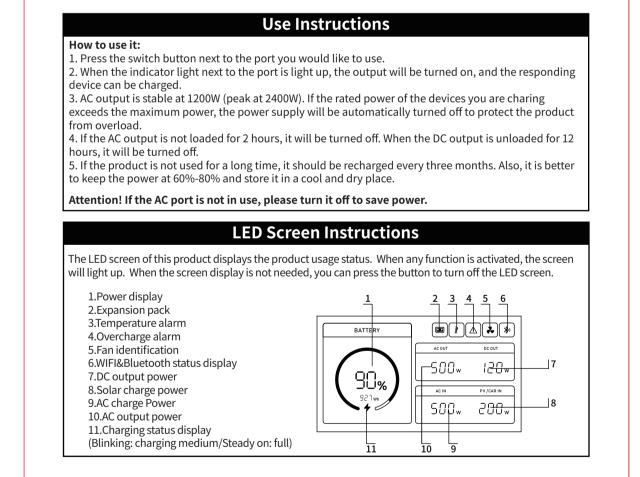

APP Instructions Power Zero can connect all your devices via Bluetooth or wi-fi to track your energy use and production in real

time, dynamically display the status data of the device in real time, and control the energy of the device in its

system triggers modifying and deleting devices.

Fault diagnosis Add Device Add via Bluetooth If your device is not successfully charged with this product, please follow the steps below: Ensure that the output port is open, LED indicator lights on the power button. 2.Check the LED power display, if it is 20% or less, please charge the product. 3.The power of the device you are using exceeds the maximum power of the port of the product. 4.The device link cable you are using is not plugged in well or has poor contact. Frequently Q&A Q: What is the battery type? LiFePO4 Battery. Q: Can the product be taken on the aircraft? No, According to the airline transportation standards, 100Wh capacity of lithium battery can not board settings Q: Can be charged with solar panels from a different brand? Yes. Please use solar panels that meet the following specifications for charging. Voltage range: 12-59VDC, Rated output power (discharging): 800W max. (Choose our solar photovoltaic products, just insert the DC port, you can easily charge the product with solar energy. This product uses MPPT ( Set DC Idle standby time 13 H  $\Rightarrow$  2 (Maximum Power Tracking) technology, which can compare the output voltage point of the solar panel with the battery voltage of the product in real time, so as to find the maximum power output point that the solar panel can provide and charge the battery of the machine to obtain the best charging efficiency. \* Actual performance is related to weather) PV IN AC IN 

Device V: 0 Q: How to estimate the working time of the product? The LED display of this product can help you better understand the working status of the power supply. 200<sub>\*</sub> 500<sub>\*</sub> Wireless network Settings. You can recognize the remaining working time of the product by the battery percentage in the display. App and device information.