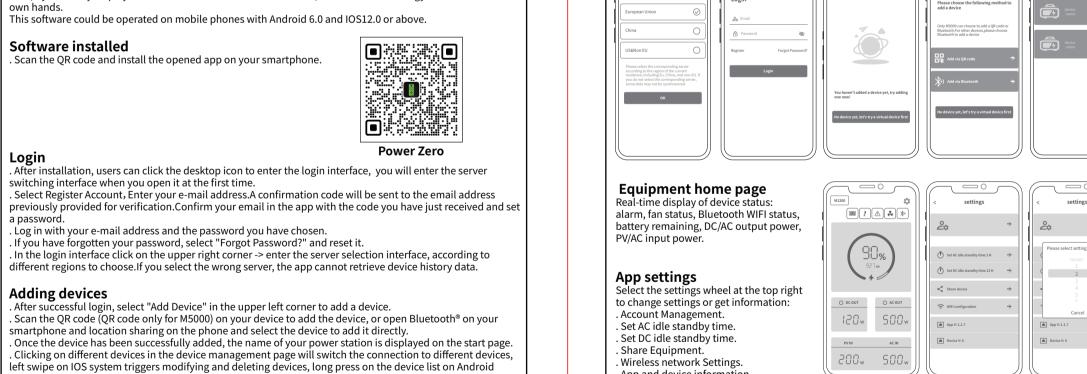

APP Instructions Power Zero can connect all your devices via Bluetooth or wi-fi to track your energy use and production in real

time, dynamically display the status data of the device in real time, and control the energy of the device in its

system triggers modifying and deleting devices.

Fault diagnosis Add Device Add via Bluetooth If your device is not successfully charged with this product, please follow the steps below: Ensure that the output port is open, LED indicator lights on the power button. 2.Check the LED power display, if it is 20% or less, please charge the product. 3.The power of the device you are using exceeds the maximum power of the port of the product. 4.The device link cable you are using is not plugged in well or has poor contact. Frequently Q&A Q: What is the battery type? LiFePO4 Battery. Q: Can the product be taken on the aircraft? No, According to the airline transportation standards, 100Wh capacity of lithium battery can not board settings Q: Can be charged with solar panels from a different brand? Yes. Please use solar panels that meet the following specifications for charging. Voltage range: 12-59VDC, Rated output power (discharging): 800W max. (Choose our solar photovoltaic products, just insert the DC port, you can easily charge the product with solar energy. This product uses MPPT ( Set DC Idle standby time 13 H  $\Rightarrow$  2 (Maximum Power Tracking) technology, which can compare the output voltage point of the solar panel with the battery voltage of the product in real time, so as to find the maximum power output point that the solar panel can provide and charge the battery of the machine to obtain the best charging efficiency. \* Actual performance is related to weather) PV IN AC IN 