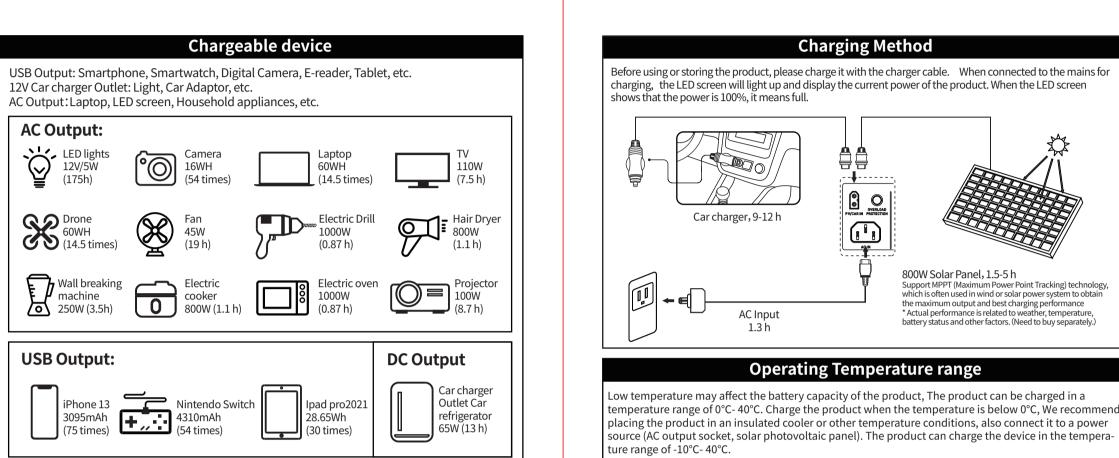

APP Instructions Power Zero can connect all your devices via Bluetooth or wi-fi to track your energy use and production in real

time, dynamically display the status data of the device in real time, and control the energy of the device in its

system triggers modifying and deleting devices.











Fault diagnosis Add Device Add via Bluetooth If your device is not successfully charged with this product, please follow the steps below: Ensure that the output port is open, LED indicator lights on the power button. 2.Check the LED power display, if it is 20% or less, please charge the product. 3.The power of the device you are using exceeds the maximum power of the port of the product. 4.The device link cable you are using is not plugged in well or has poor contact. Frequently Q&A Q: What is the battery type? LiFePO4 Battery. Q: Can the product be taken on the aircraft? No, According to the airline transportation standards, 100Wh capacity of lithium battery can not board settings Q: Can be charged with solar panels from a different brand? Yes. Please use solar panels that meet