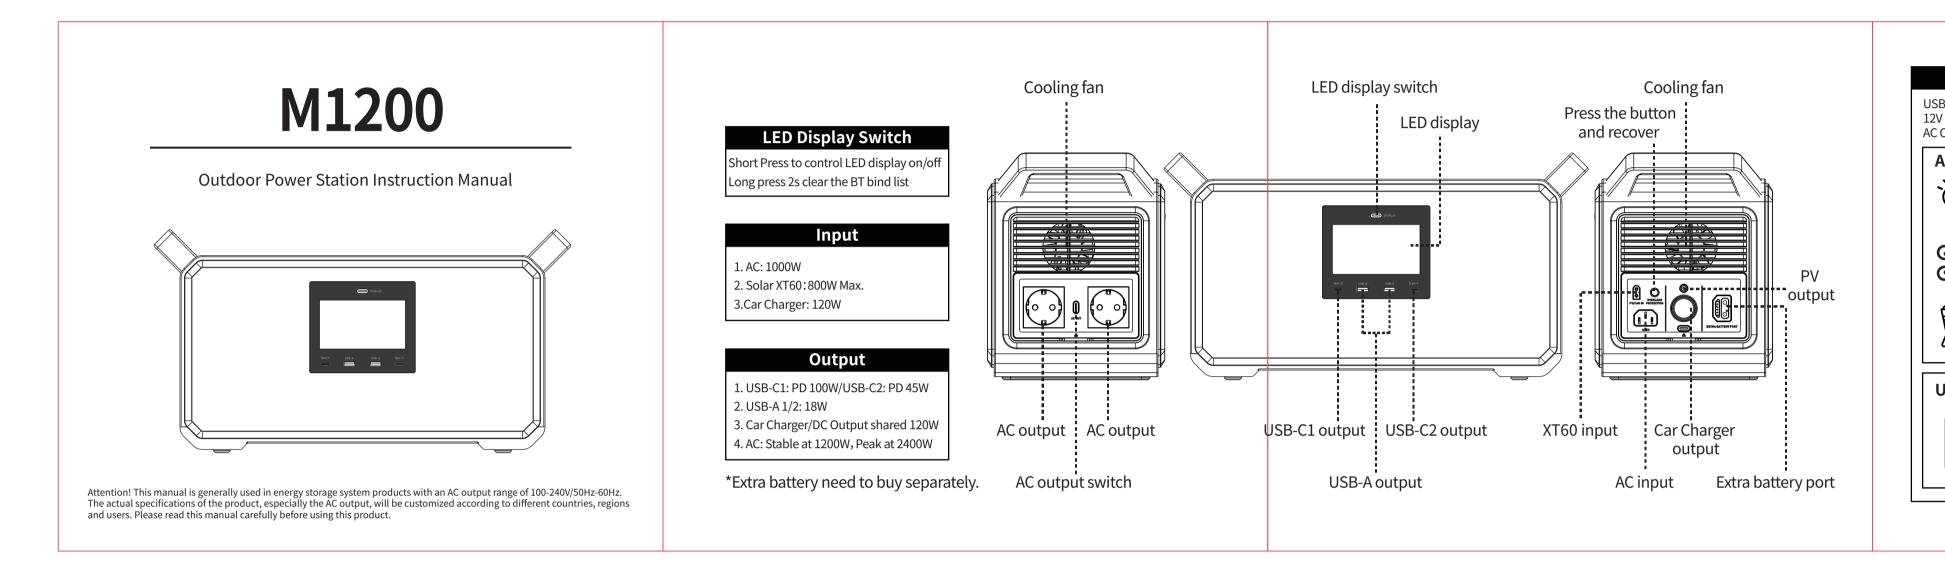

APP Instructions Power Zero can connect all your devices via Bluetooth or wi-fi to track your energy use and production in real

time, dynamically display the status data of the device in real time, and control the energy of the device in its

system triggers modifying and deleting devices.











Fault diagnosis Add Device Add via Bluetooth If your device is not successfully charged with this product, please follow the steps below: Ensure that the output port is open, LED indicator lights on the power button. 2.Check the LED power display, if it is 20% or less, please charge the product. 3.The power of the device you are using exceeds the maximum power of the port of the product. 4.The device link cable you are using is not plugged in well or has poor contact. Frequently Q&A Q: What