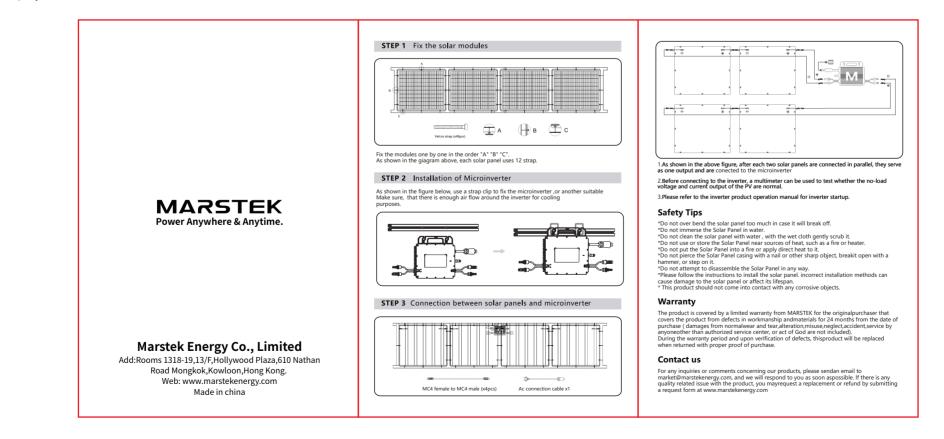

|   |                            | Solar Panel Technic                                | al Parameters           | Installation                                                                                                                                                                                                                    |
|---|----------------------------|----------------------------------------------------|-------------------------|---------------------------------------------------------------------------------------------------------------------------------------------------------------------------------------------------------------------------------|
|   |                            | SPECIFICATIONS                                     |                         | IMPORTANT INFORMATION BEFORE INSTALLATION<br>1. Refer to the local building regulations before installing your balcony system.<br>2. Utility providers may require an announcement before installation. Refer to the website of |
|   | MARSTEK                    | Model Number                                       | MST-FSP-220W            | your utility provider before starting the installation.                                                                                                                                                                         |
|   |                            | Peak Power(Pmax)                                   | 220W                    | SOLAR PANEL X4                                                                                                                                                                                                                  |
|   | 220W FLEXIBLE SOLAR PANEL  | Tolerance(Tol)                                     | ±5%                     | SOLAR PANEL X4                                                                                                                                                                                                                  |
|   |                            | Open Circuit Valtage(Voc)                          | 20.81V                  |                                                                                                                                                                                                                                 |
|   |                            | Short Circuit Current(lsc)<br>Voltage at Pmax(Vmp) | 12.96A<br>17.82V        |                                                                                                                                                                                                                                 |
|   |                            | Current at Pmax(Imp)                               | 12.35A                  |                                                                                                                                                                                                                                 |
|   |                            | Cell Efficiency(%)                                 | 23%~24%                 | MC4 female to MC4                                                                                                                                                                                                               |
|   |                            | Cell Type                                          | Monocrystalline silicon | male cable(x4pcs) Velcro strap<br>220W Solar panel (x4pcs) * Sold separately (x48pcs)<br>(x48pcs)                                                                                                                               |
|   |                            | Maximum System Voltage                             | 600VDC                  |                                                                                                                                                                                                                                 |
| m |                            | Maximum Series Fuse                                | 15A                     |                                                                                                                                                                                                                                 |
|   |                            | Operating Temperature                              | -20~+60°C               | MICROINVERTER X1 (Sold Separately)                                                                                                                                                                                              |
|   |                            | Weight                                             | 3.9±0.3kg               |                                                                                                                                                                                                                                 |
|   |                            | Dimensions                                         | 1010x1160x3mm           |                                                                                                                                                                                                                                 |
|   |                            |                                                    |                         | c VIII                                                                                                                                                                                                                          |
|   |                            |                                                    |                         |                                                                                                                                                                                                                                 |
|   |                            |                                                    |                         |                                                                                                                                                                                                                                 |
|   |                            | What's in th                                       | e Box                   |                                                                                                                                                                                                                                 |
|   |                            |                                                    |                         |                                                                                                                                                                                                                                 |
|   |                            |                                                    |                         | A                                                                                                                                                                                                                               |
|   |                            |                                                    |                         |                                                                                                                                                                                                                                 |
|   |                            | 1                                                  |                         | A DC terminal B WIFI or 4G wireless<br>communication termina                                                                                                                                                                    |
|   |                            |                                                    |                         | C AC terminal D Handle for fixing                                                                                                                                                                                               |
|   | USER MANUAL                |                                                    |                         |                                                                                                                                                                                                                                 |
|   |                            |                                                    |                         |                                                                                                                                                                                                                                 |
|   |                            |                                                    | Velcro Strap            | ∃ <b>D</b> =30)                                                                                                                                                                                                                 |
|   |                            | Solar Panel x4pcs (MC4 Output Controller)          | x48pcs User Manual      | <b>-</b>                                                                                                                                                                                                                        |
|   |                            |                                                    |                         | Ac connection Cable x 1                                                                                                                                                                                                         |
|   | BALCONY SOLAR POWER SYSTEM |                                                    |                         |                                                                                                                                                                                                                                 |
|   |                            |                                                    |                         |                                                                                                                                                                                                                                 |