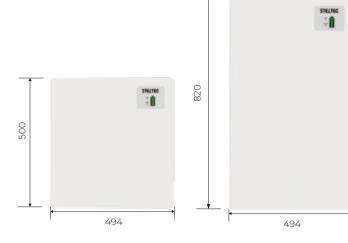

#### (Unit:mm)

## STELTEC

| Product type                                | Flex-L2                          |               |
|---------------------------------------------|----------------------------------|---------------|
| Technical specification                     |                                  |               |
| Battery model                               | STE-BSW-5120                     | STE-BSW-10240 |
| Nominal Voltage                             | 51.2V                            |               |
| Rated Capacity                              | 100Ah                            | 200Ah         |
| Energy                                      | 5120Wh                           | 10240Wh       |
| Charging Cut-off Voltage                    | 56.16 V                          |               |
| Discharge Cut-off Voltage                   | 44.8 V                           |               |
| Recommend charge/discharge current          | 50A                              | 100A          |
| Maximum continuous charge/discharge current | 100A                             | 200A          |
| Instantaneous discharge current             | 200A/3S                          | 400A/3S       |
| Charge temperature                          | 0~55 °C                          |               |
| Discharge temperature                       | -20~60°C                         |               |
| Environment                                 | Indoor                           |               |
| Installation                                | Floor stand or Wall mounted      |               |
| Cell Technology                             | Lithium iron phosphate (LiFePO4) |               |
| Cooling                                     | Natural convection               |               |
| Protection Rating                           | IP20                             |               |
| Dimension and Weight                        |                                  |               |
| Dimension                                   | 494*500*145mm                    | 494*820*145mm |
| Weight                                      | 47.2KG                           | 96.5KG        |
| Communication Instruction                   |                                  |               |
| Communication                               | RS232, CAN, RS485                |               |