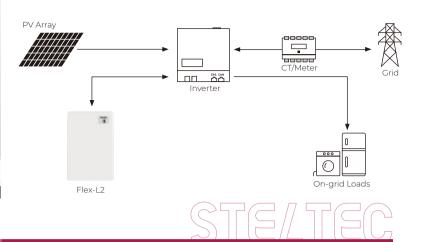

Flex-L2

STELTEC

Safe & Reliable Lithium Iron Phosphate (LFP) Cell

MEDA202405V1

STELTEC