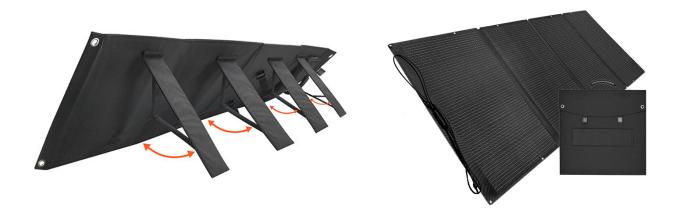

## **Product Introduction**

SKU: MTN-94021 is a solar product that directly converts light energy into electricity. When receiving solar light, it is not necessary to store the solar energy in the battery, but directly charge the iPad, iPhone, Android and other devices.



## **SPECIFICATIONS**

| Solar panel power                    | 400W                    |
|--------------------------------------|-------------------------|
| Output                               | MC4                     |
| DC Output                            | MC4 36V 11.1A           |
| Unfold size                          | 2365*1060*25mm          |
| Folding size                         | 1060*625*38mm           |
| Weight                               | 15.4 kg                 |
| Charging Port                        | MC4 (4AWG Length:1300)  |
| Open circuit voltage of solar panel  | 47.52V                  |
| Working voltage of solar panel       | 39.6V                   |
| Short-circuit current of solar panel | 10.65A                  |
| Working current of solar panel