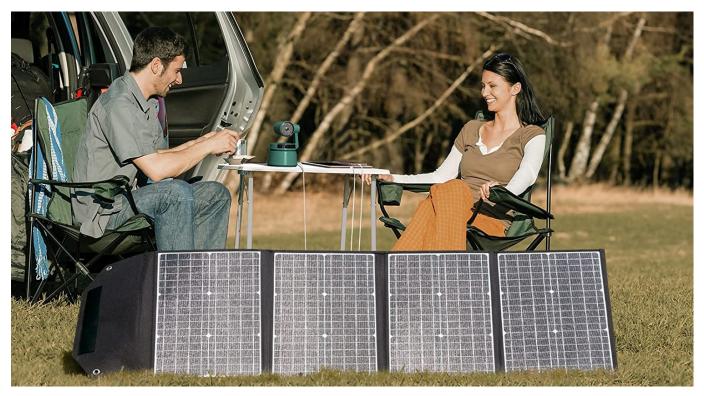

## **Product Introduction**

SKU: MTN-94021 is a solar product that directly converts light energy into electricity. When receiving solar light, it is not necessary to store the solar energy in the battery, but directly charge the iPad, iPhone, Android and other devices.

## **SPECIFICATIONS**

| Solar panel power                    | 400W                    |
|--------------------------------------|-------------------------|
| Output                               | MC4                     |
| DC Output                            | MC4 36V 11.1A           |
| Unfold size                          | 2365*1060*25mm          |
| Folding size                         | 1060*625*38mm           |
| Weight                               | 15.4 kg                 |
| Charging Port                        | MC4 (4AWG Length:1300)  |
| Open circuit voltage of solar panel  | 47.52V                  |
| Working voltage of solar panel       | 39.6V                   |
| Short-circuit current of solar panel | 10.65A                  |
| Working current of solar panel       | 10.1A                   |
| Parameters Tolerance                 | -5% ~ +10%              |
| Brand                                | Monocrystalline silicon |