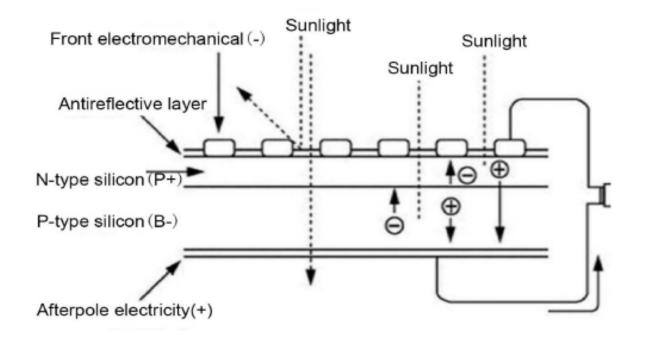

## **Product Introduction**

SKU: MTN-94021 is a solar product that directly converts light energy into electricity. When receiving solar light, it is not necessary to store the solar energy in the battery, but directly charge the iPad, iPhone, Android and other devices.