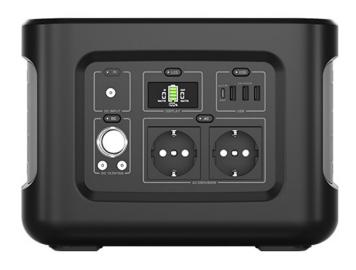

## **SPECIFICATIONS**

| Output                                                                                                           |               |                                  |
|------------------------------------------------------------------------------------------------------------------|---------------|----------------------------------|
| AC output                                                                                                        | Rated voltage | 230V                             |
|                                                                                                                  | Rated power   | 600W                             |
|                                                                                                                  | Peak power    | 1000W                            |
|                                                                                                                  | Frequency     | 50Hz                             |
| DC*2 Output                                                                                                      | Rated voltage | 13.3V                            |
|                                                                                                                  | Rated current | 10A                              |
| DC Output<br>Ciger Socket                                                                                        | Rated voltage | 13.3V                            |
|                                                                                                                  | Rated current | 10A                              |
| USB-A*3 Output                                                                                                   | Rated voltage | 5V                               |
|                                                                                                                  | Rated current | 2.4A                             |
| USB-C*1 Output                                                                                                   | PD: 100W Max  | 5V3A, 9V3A,12V3A,15V3A,20V5A     |
| Floodlight                                                                                                       | mlm           | 200 Low / 800 Middle / 1400 high |
| Input                                                                                                            |               |                                  |
| DC Input                                                                                                         | Rated voltage | 12V-24V(12V 10A)                 |
|                                                                                                                  | Rated power   | Max 120W                         |
| USB-C*1 Input                                                                                                    | PD: 100W Max  | 5V3A, 9V3A,12V3A,15V3A,20V5A     |
| DC input and USB-C*1 input at the same time to recharge the power station, the input power can be up to 220W max |               |                                  |
| Battery                                                                                                          |               |                                  |
| Rated capacity                                                                                                   |               | 512Wh                            |
| Battery cell type                                                                                                |               | Lithium-ion                      |
| General                                                                                                          |               |                                  |
| Working environment condition                                                                                    |               | Relative humidity: 20%-90%       |
|                                                                                                                  |               | Temperature: 32-104°F (-10-40°C) |
| Size                                                                                                             |               | 290*210*204mm±5mm                |