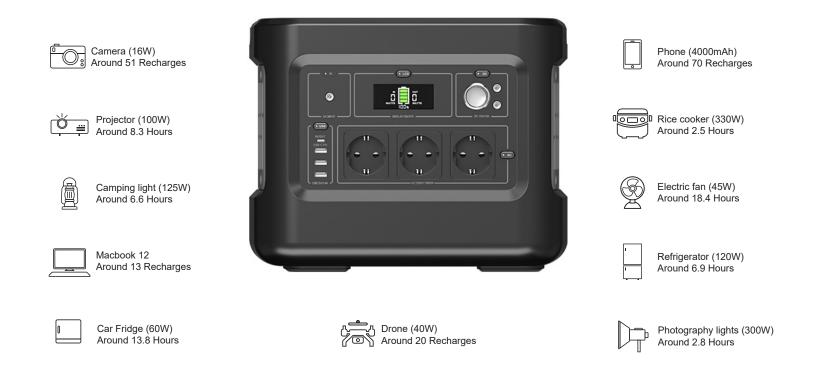

## **PORTABLE POWER STATION 1000W SKU: MTN-94201**



## **SPECIFICATIONS**

| Output                                                                                                              |               |                                  |
|---------------------------------------------------------------------------------------------------------------------|---------------|----------------------------------|
| AC output                                                                                                           | Rated voltage | 230V                             |
|                                                                                                                     | Rated power   | 1000W                            |
|